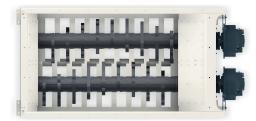

#### M&J PreShred 6000M

Samurai

Classic

Cutting table 9 knives

Cutting table 16 knives

| Cutting Table            |     |              |
|--------------------------|-----|--------------|
| Number of shafts         |     | 2            |
| Rotating speed           | rpm | 11-32        |
| Number of knives         |     | 12 / 14 / 16 |
| Number of counter knives |     | 24 / 28 / 32 |
| Cutting area (LxW)       | mm  | 3461 x 2400  |
| Weight                   | ton | 24.5 – 27.7  |
| Grain size*              |     |              |
| 12 knives                | mm  | <300         |
| 14 knives                | mm  | <200         |
| 16 knives                | mm  | <125         |
| Capacity per hour**      |     |              |
| Household waste          | ton | Up to 200    |
| Demolition wood          | ton | Up to 100    |
| Industrial waste         | ton | Up to 50     |
| Bulky waste              | ton | Up to 70     |