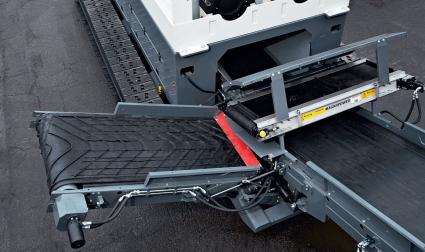

# **Specification**

| Specification                            |       |                                 |
|------------------------------------------|-------|---------------------------------|
| Overall dimesion std with hopper (LxWxH) | mm    | 10709 x 3550 x 3705             |
| Weight total                             | ton   | 56.0<br>7011, 9002<br>3705      |
| Standard colour                          | RAL   |                                 |
| Loading height (with hopper)             | mm    |                                 |
| Cutting area                             | mm    | 3461 x 2400                     |
|                                          |       |                                 |
| Power pack                               |       |                                 |
| Diesel motor                             | kW/hp | 403/540                         |
| Electric control unit                    |       | Danfoss Plus*1                  |
| Drive principle                          |       | Double hydrostatic transmission |
|                                          |       |                                 |
| Chassis                                  |       |                                 |
| Standard belt conveyer (LxW)             | mm    | 13100 x 1200                    |
| Discharge height                         | mm    | 3457                            |