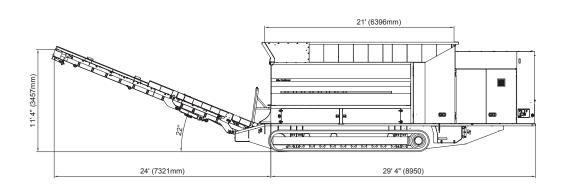

# **Specification**

| Specification                            |       |                                 |
|------------------------------------------|-------|---------------------------------|
| Overall dimesion std with hopper (LxWxH) | mm    | 10709 x 3550 x 3705             |
| Weight total                             | ton   | 56.0<br>7011, 9002<br>3705      |
| Standard colour                          | RAL   |                                 |
| Loading height (with hopper)             | mm    |                                 |
| Cutting area                             | mm    | 3461 x 2400                     |
|                                          |       |                                 |
| Power pack                               |       |                                 |
| Diesel motor                             | kW/hp | 403/540                         |
| Electric control unit                    |       | Danfoss Plus*1                  |
| Drive principle                          |       | Double hydrostatic transmission |
|                                          |       |                                 |
| Chassis                                  |       |                                 |
| Standard belt conveyer (LxW)             | mm    | 13100 x 1200                    |
| Discharge height                         | mm    | 3457                            |