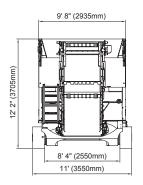

# **Specification**

| Specification                            |       |                                 |
|------------------------------------------|-------|---------------------------------|
| Overall dimesion std with hopper (LxWxH) | mm    | 10709 x 3550 x 3705             |
| Weight total                             | ton   | 56.0<br>7011, 9002<br>3705      |
| Standard colour                          | RAL   |                                 |
| Loading height (with hopper)             | mm    |                                 |
| Cutting area                             | mm    | 3461 x 2400                     |
|                                          |       |                                 |
| Power pack                               |       |                                 |
| Diesel motor                             | kW/hp | 403/540                         |
| Electric control unit                    |       | Danfoss Plus*1                  |
| Drive principle                          |       | Double hydrostatic transmission |
|                                          |       |                                 |
| Chassis                                  |       |                                 |
| Standard belt conveyer (LxW)             | mm    | 13100 x 1200                    |
| Discharge height                         | mm    | 3457                            |

#### M&J PreShred 6000M

Samurai

Classic

Cutting table 9 knives

Cutting table 16 knives

| Cutting Table            |     |              |
|--------------------------|-----|--------------|
| Number of shafts         |     | 2            |
| Rotating speed           | rpm | 11-32        |
| Number of knives         |     | 12 / 14 / 16 |
| Number of counter knives |     | 24 / 28 / 32 |
| Cutting area (LxW)       | mm  | 3461 x 2400  |
| Weight                   | ton | 24.5 – 27.7  |
| Grain size*              |     |              |
| 12 knives                | mm  | <300         |
| 14 knives                | mm  | <200         |
| 16 knives                | mm  | <125         |
| Capacity per hour**      |     |              |
| Household waste          | ton | Up to 200    |
| Demolition wood          | ton | Up to 100    |
| Industrial waste         | ton | Up to 50     |
| Bulky waste              | ton | Up to 70     |