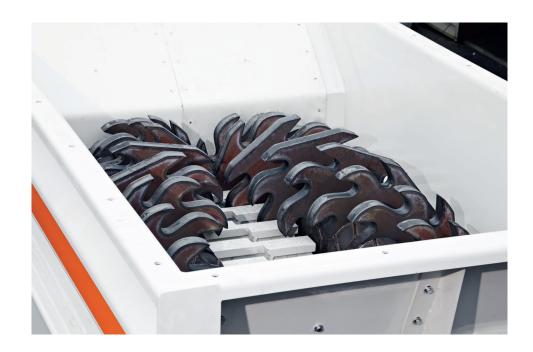

#### M&J PreShred 6000M

Samurai

Classic

Cutting table 9 knives

Cutting table 16 knives

| Cutting Table            |     |              |
|--------------------------|-----|--------------|
| Number of shafts         |     | 2            |
| Rotating speed           | rpm | 11-32        |
| Number of knives         |     | 12 / 14 / 16 |
| Number of counter knives |     | 24 / 28 / 32 |
| Cutting area (LxW)       | mm  | 3461 x 2400  |
| Weight                   | ton | 24.5 – 27.7  |
| Grain size*              |     |              |
| 12 knives                | mm  | <300         |
| 14 knives                | mm  | <200         |
| 16 knives                | mm  | <125         |
| Capacity per hour**      |     |              |
| Household waste          | ton | Up to 200    |
| Demolition wood          | ton | Up to 100    |
| Industrial waste         | ton | Up to 50     |
| Bulky waste              | ton | Up to 70     |