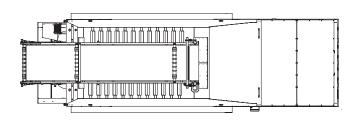

# **Specification**

| Specification                            |       |                                 |
|------------------------------------------|-------|---------------------------------|
| Overall dimesion std with hopper (LxWxH) | mm    | 10709 x 3550 x 3705             |
| Weight total                             | ton   | 56.0<br>7011, 9002<br>3705      |
| Standard colour                          | RAL   |                                 |
| Loading height (with hopper)             | mm    |                                 |
| Cutting area                             | mm    | 3461 x 2400                     |
|                                          |       |                                 |
| Power pack                               |       |                                 |
| Diesel motor                             | kW/hp | 403/540                         |
| Electric control unit                    |       | Danfoss Plus*1                  |
| Drive principle                          |       | Double hydrostatic transmission |
|                                          |       |                                 |
| Chassis                                  |       |                                 |
| Standard belt conveyer (LxW)             | mm    | 13100 x 1200                    |
| Discharge height                         | mm    | 3457                            |

#### M&J PreShred 6000M

Samurai

Classic

Cutting table 9 knives

Cutting table 16 knives

| Cutting Table            |     |              |
|--------------------------|-----|--------------|
| Number of shafts         |     | 2            |
| Rotating speed           | rpm | 11-32        |
| Number of knives         |     | 12 / 14 / 16 |
| Number of counter knives |     | 24 / 28 / 32 |
| Cutting area (LxW)       | mm  | 3461 x 2400  |
| Weight                   | ton | 24.5 – 27.7  |
| Grain size*              |     |              |
| 12 knives                | mm  | <300         |
| 14 knives                | mm  | <200         |
| 16 knives                | mm  | <125         |
| Capacity per hour**      |     |              |
| Household waste          | ton | Up to 200    |
| Demolition wood          | ton | Up to 100    |
| Industrial waste         | ton | Up to 50     |
| Bulky waste              | ton | Up to 70     |