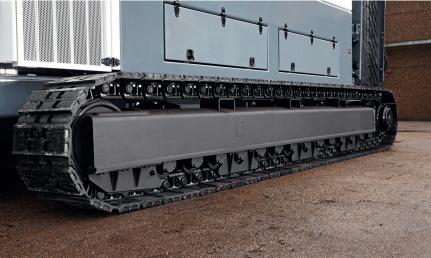

# **Specification**

| Specification                            |       |                                 |
|------------------------------------------|-------|---------------------------------|
| Overall dimesion std with hopper (LxWxH) | mm    | 10709 x 3550 x 3705             |
| Weight total                             | ton   | 56.0<br>7011, 9002<br>3705      |
| Standard colour                          | RAL   |                                 |
| Loading height (with hopper)             | mm    |                                 |
| Cutting area                             | mm    | 3461 x 2400                     |
|                                          |       |                                 |
| Power pack                               |       |                                 |
| Diesel motor                             | kW/hp | 403/540                         |
| Electric control unit                    |       | Danfoss Plus*1                  |
| Drive principle                          |       | Double hydrostatic transmission |
|                                          |       |                                 |
| Chassis                                  |       |                                 |
| Standard belt conveyer (LxW)             | mm    | 13100 x 1200                    |
| Discharge height                         | mm    | 3457                            |