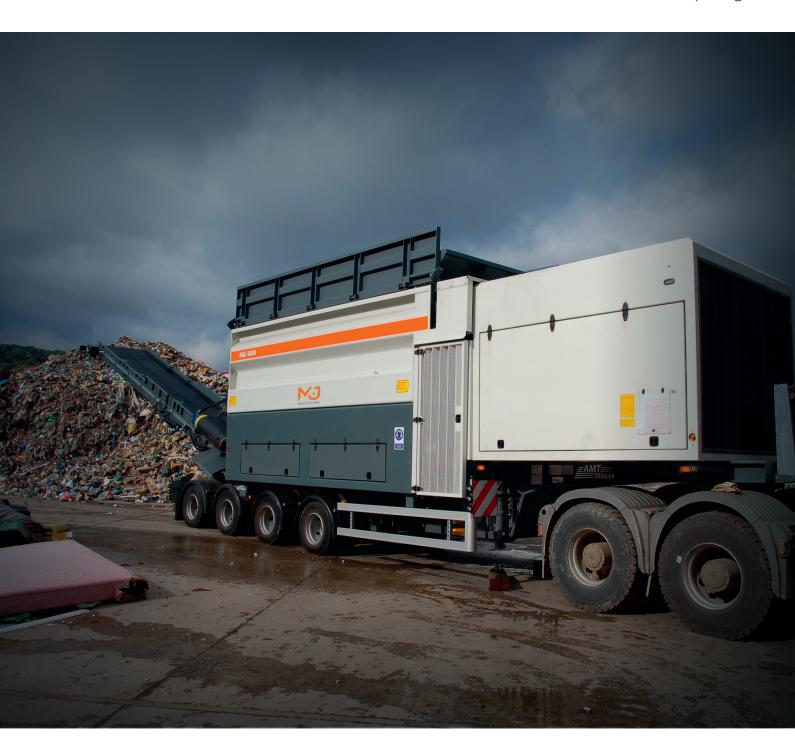

## M&J PreShred 6000M

Waste Pre-Shredders from M&J Recycling

# **Specification**

| Specification                            |       |                                 |
|------------------------------------------|-------|---------------------------------|
| Overall dimesion std with hopper (LxWxH) | mm    | 10709 x 3550 x 3705             |
| Weight total                             | ton   | 56.0<br>7011, 9002<br>3705      |
| Standard colour                          | RAL   |                                 |
| Loading height (with hopper)             | mm    |                                 |
| Cutting area                             | mm    | 3461 x 2400                     |
|                                          |       |                                 |
| Power pack                               |       |                                 |
| Diesel motor                             | kW/hp | 403/540                         |
| Electric control unit                    |       | Danfoss Plus*1                  |
| Drive principle                          |       | Double hydrostatic transmission |
|                                          |       |                                 |
| Chassis                                  |       |                                 |
| Standard belt conveyer (LxW)             | mm    | 13100 x 1200                    |
| Discharge height                         | mm    | 3457                            |

#### M&J PreShred 6000M

Samurai

Classic

Cutting table 9 knives

Cutting table 16 knives

| Cutting Table            |     |              |
|--------------------------|-----|--------------|
| Number of shafts         |     | 2            |
| Rotating speed           | rpm | 11-32        |
| Number of knives         |     | 12 / 14 / 16 |
| Number of counter knives |     | 24 / 28 / 32 |
| Cutting area (LxW)       | mm  | 3461 x 2400  |
| Weight                   | ton | 24.5 – 27.7  |
| Grain size*              |     |              |
| 12 knives                | mm  | <300         |
| 14 knives                | mm  | <200         |
| 16 knives                | mm  | <125         |
| Capacity per hour**      |     |              |
| Household waste          | ton | Up to 200    |
| Demolition wood          | ton | Up to 100    |
| Industrial waste         | ton | Up to 50     |
| Bulky waste              | ton | Up to 70     |