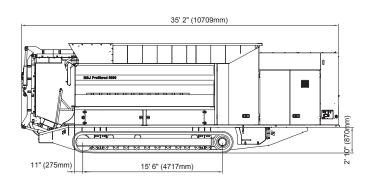

# **Specification**

| Specification                            |       |                                 |
|------------------------------------------|-------|---------------------------------|
| Overall dimesion std with hopper (LxWxH) | mm    | 10709 x 3550 x 3705             |
| Weight total                             | ton   | 56.0<br>7011, 9002<br>3705      |
| Standard colour                          | RAL   |                                 |
| Loading height (with hopper)             | mm    |                                 |
| Cutting area                             | mm    | 3461 x 2400                     |
|                                          |       |                                 |
| Power pack                               |       |                                 |
| Diesel motor                             | kW/hp | 403/540                         |
| Electric control unit                    |       | Danfoss Plus*1                  |
| Drive principle                          |       | Double hydrostatic transmission |
|                                          |       |                                 |
| Chassis                                  |       |                                 |
| Standard belt conveyer (LxW)             | mm    | 13100 x 1200                    |
| Discharge height                         | mm    | 3457                            |

#### M&J PreShred 6000M

Samurai

Classic

Cutting table 9 knives

Cutting table 16 knives

| Cutting Table            |     |              |
|--------------------------|-----|--------------|
| Number of shafts         |     | 2            |
| Rotating speed           | rpm | 11-32        |
| Number of knives         |     | 12 / 14 / 16 |
| Number of counter knives |     | 24 / 28 / 32 |
| Cutting area (LxW)       | mm  | 3461 x 2400  |
| Weight                   | ton | 24.5 – 27.7  |
| Grain size*              |     |              |
| 12 knives                | mm  | <300         |
| 14 knives                | mm  | <200         |
| 16 knives                | mm  | <125         |
| Capacity per hour**      |     |              |
| Household waste          | ton | Up to 200    |
| Demolition wood          | ton | Up to 100    |
| Industrial waste         | ton | Up to 50     |
| Bulky waste              | ton | Up to 70     |